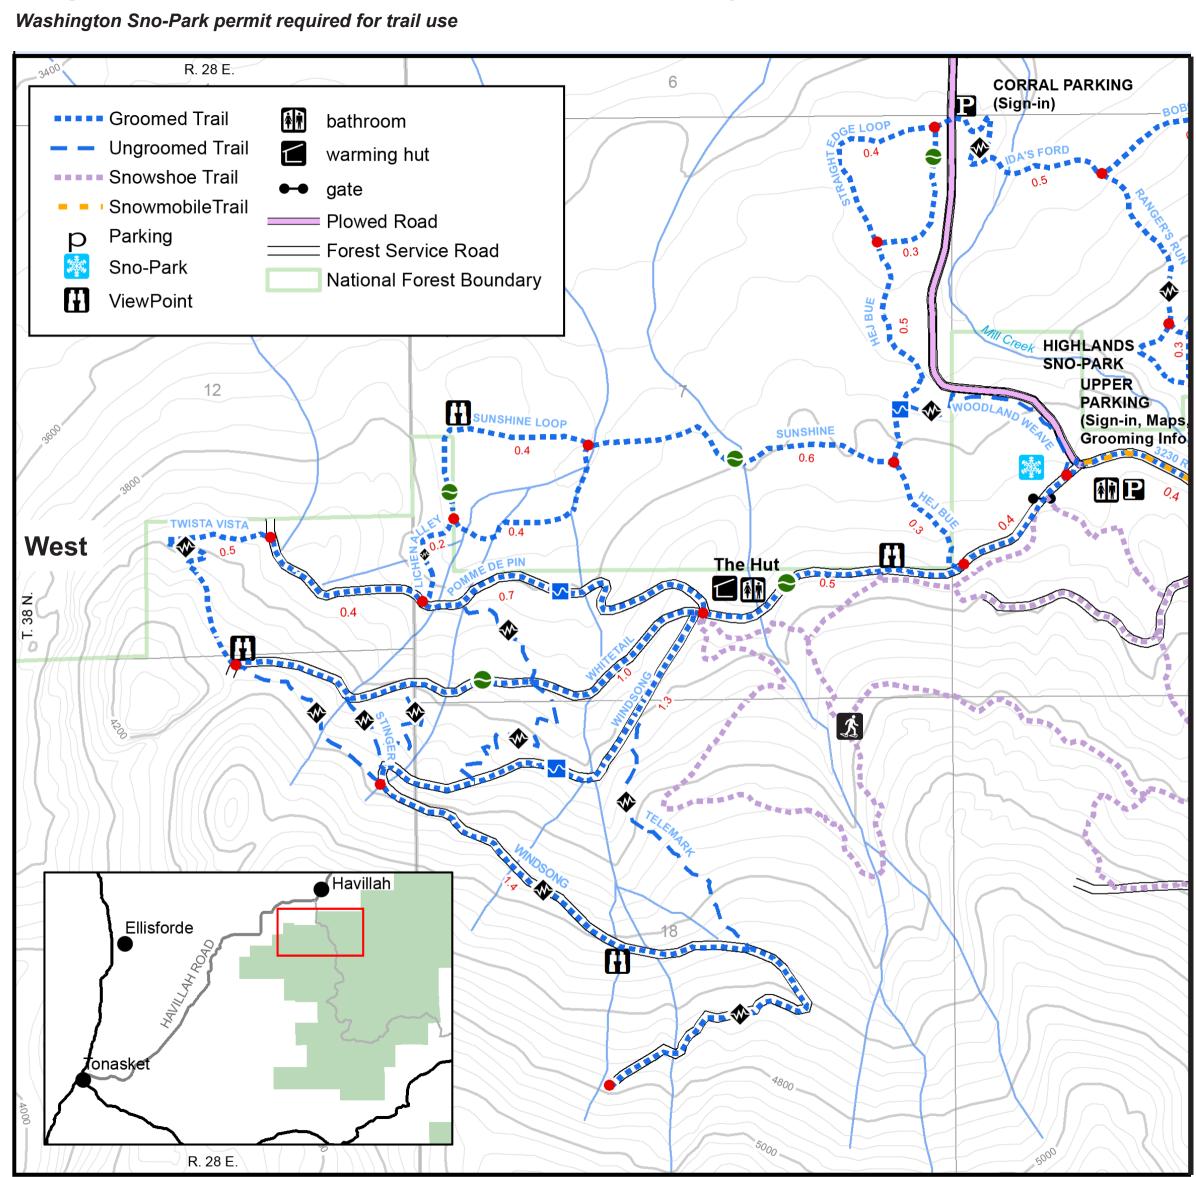

## Highlands Sno-Park Winter Trail System: West

Signing in is important for continued trail funding — please add your name!

Walk beside, not on, groomed trails (track <u>and</u> skate platform).

See map and signs for designated snowshoe trails.

The 3230 Road / beginning of the Antoine Loop (counter-clockwise) are shared with snowmobiles.

Support the ski club: Join! highlandsnordic snopark.com