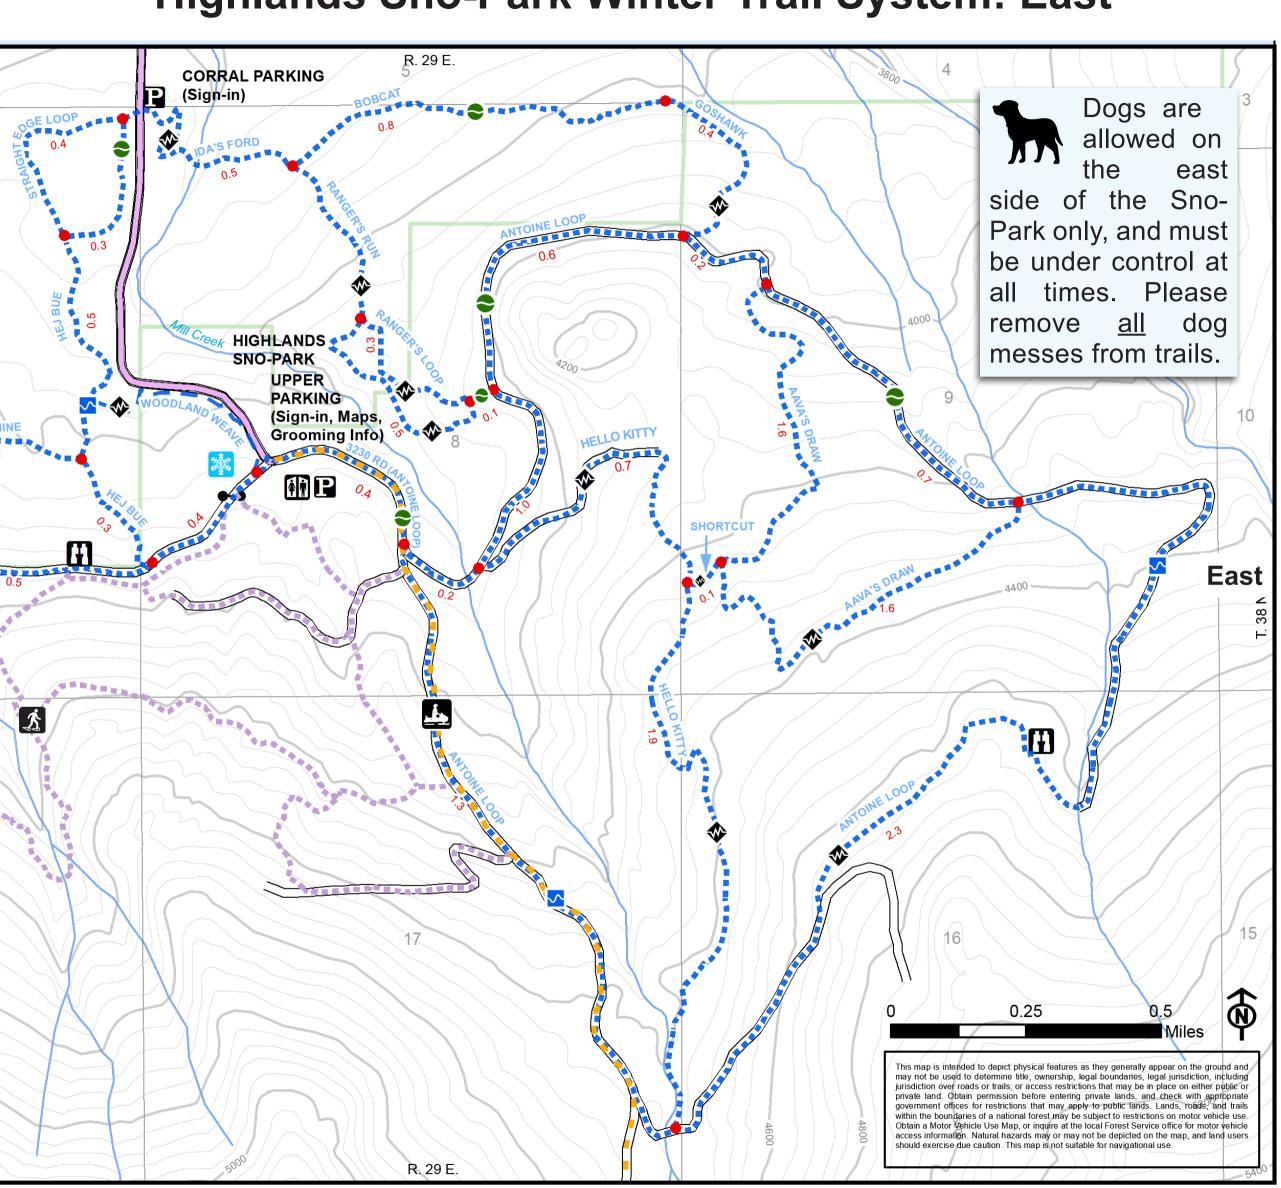

## Highlands Sno-Park Winter Trail System: East

The 3230 Road /
beginning of the
Antoine Loop
(counter-clockwise)
are shared with
snowmobiles.

See map and signs for designated snowshoe trails.

Walk beside, not on, groomed trails (track <u>and</u> skate platform).